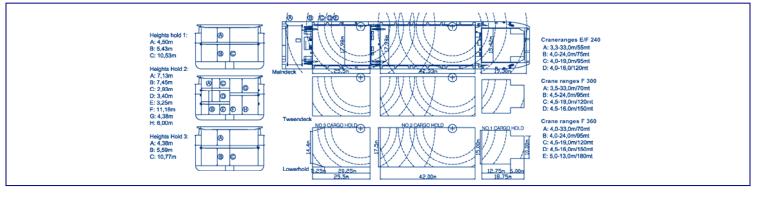

# **TOTAL CAPACITY**

Containers: 665 TEU Holds: 15,953 m<sup>3</sup>

#### CRANES

2 cranes of 150 mt each that may be twinned to lift 300 mt