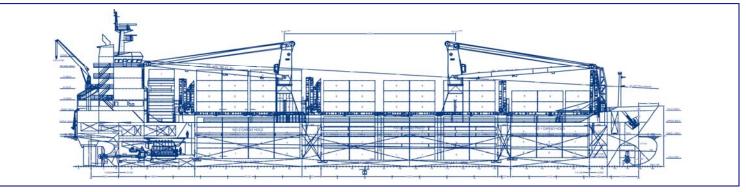

## MACHINERY

1 MAK/Caterpillar 6M43C 5400 kW (7,344 BHP) 3 auxiliary engines/generators of 500 kW each 1 shaft generator of 700 kW 1 bow thruster of 500 kW

# **TOTAL CAPACITY**

Containers: 665 TEU Holds: 15,953 m<sup>3</sup>

#### CRANES

2 cranes of 150 mt each that may be twinned to lift 300 mt